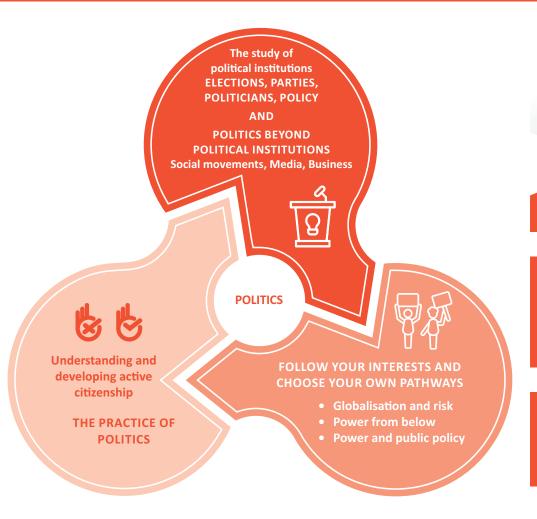

# **Department of Sociology & Centre for the Study of Politics**

"Politics is the study of who gets what, where and how." (Laswell 1965). Maynooth politics goes beyond the usual – to explore power from below.