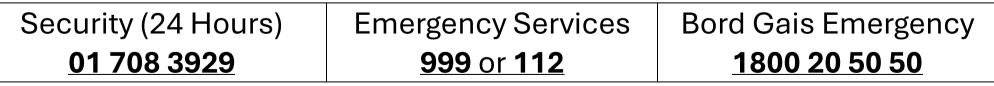

-----------------------------------------------------------|----------------------|--------------------------------------|
| <u>Report an Accident</u>                                     |                      |                                      |
| <u>Report an Unsafe</u><br>Observation or Near<br><u>Miss</u> |                      |                                      |
| List of Campus First                                          | <u>Defibrillator</u> | MU Facilities                        |
| <u>Aiders</u>                                                 | <b>Locations</b>     | Helpdesk Reporting                   |
|                                                               |                      |                                      |

**Useful Campus Contact Numbers** 



## In the event of an accident:

- 1. Contact First Aider (Use QR Code above)
- If required, call an Ambulance on 999 or 112 2.

3. Contact security to advise an ambulance has been contacted and advise on the location of the injured person