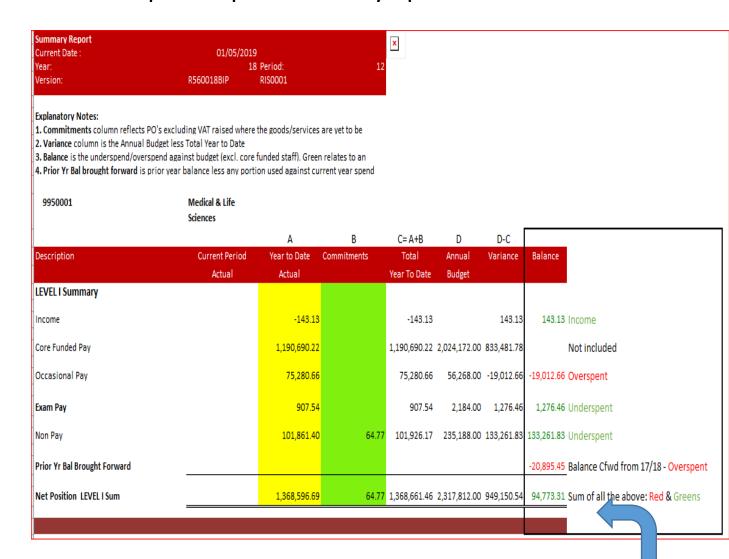

## This is an example of a Department Summary Report

A = Total Year to Date = the total transactions posted for the period : 01 Oct 18 up until 30 Sept 19

B = Commitments – Purchase Orders (PO's) raised. Once the PO is receipted, the figure becomes an actual in the Transaction report and moves into Col A.

Note: Income is shown as a minus (-). Spend is shown as a positive (+)

Balance: What you have left to spend now. Most Important Figure you need to know.

HINT: Keep on top of your "Receipting" as it keeps the Commitments figures low.