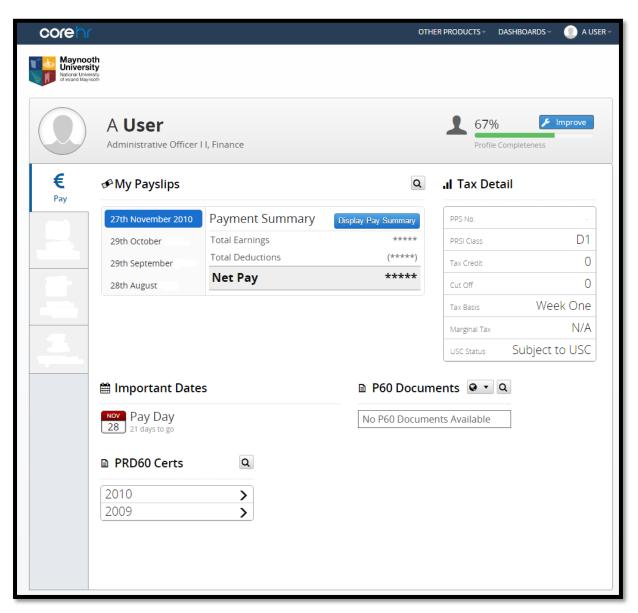

### **My Payslips**

To get to the **My Payslips** screen, click on **Pay** on the menu to the left of the page.

On the **My Payslips** screen you will see details of your current and previous Payslips (click on the dates listed), your **Tax Details** (PPS No., PRSI Class, Tax Credits etc.), **Important Dates**, such as the date of the next **Pay Day**, **P60** Certificates and **PRD** Certificates.

To view your **Payment Summary**, click on **Display Pay Summary**, you will be prompted to enter your **password**:

| Confirm Password | 8         |
|------------------|-----------|
| enter password   |           |
|                  | ✓ Confirm |

Once you have entered your **password**, press enter on your keyboard or click on **Confirm**.

Your Payment Summary, details will now be displayed:

| ∞ My Payslips    |                                    |  |
|------------------|------------------------------------|--|
| Payment Summary  | Full Payslip                       |  |
| Total Earnings   | €2,831.75                          |  |
| Total Deductions | (€644.74)                          |  |
| Net Pay          | €2,187.01                          |  |
|                  | Total Earnings<br>Total Deductions |  |

To view and / or print your Payslip, click on Full Payslip.