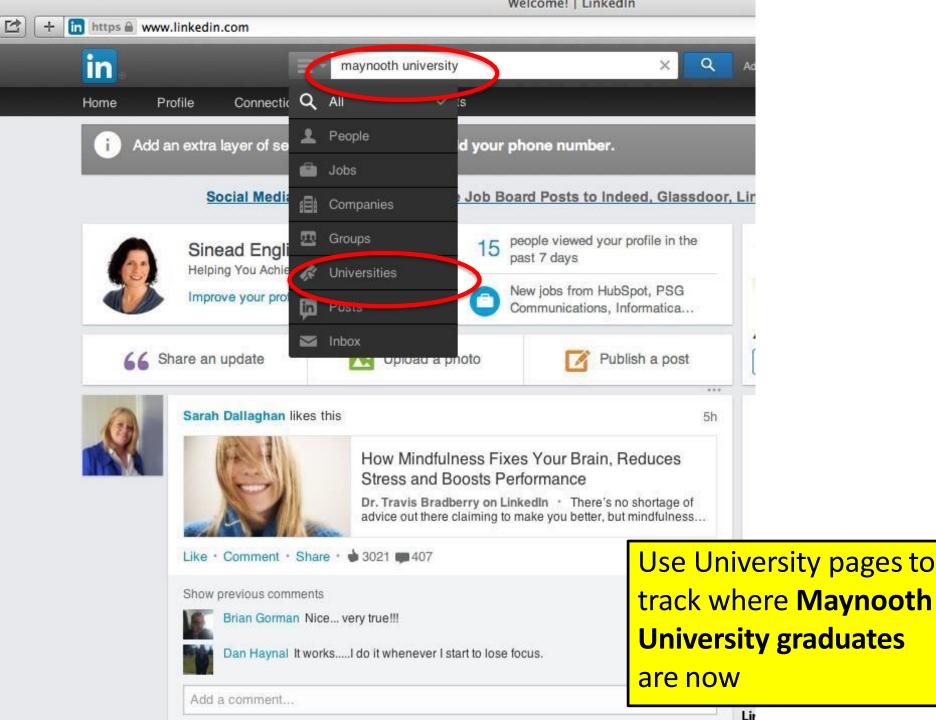

### What is it?

- Networking Website...for PROFESSIONALS !
- All industries
- A far reaching resource tool for connecting, researching, gaining knowledge and advice.
- 450 million members worldwide, 19,4975 = Maynooth University