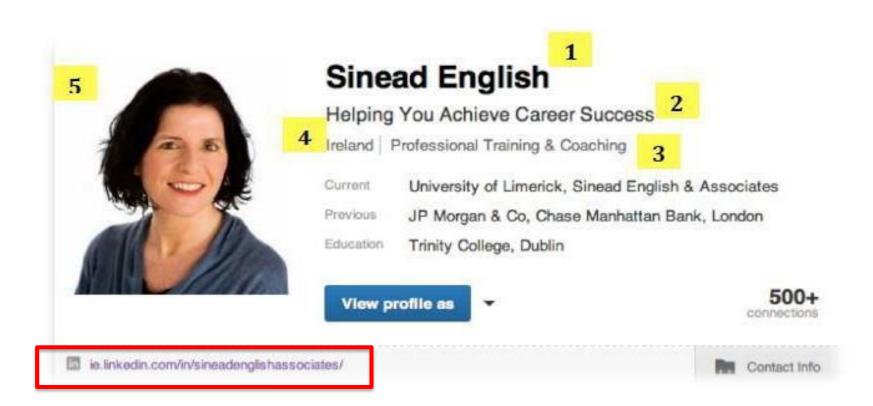

# Writing your LinkedIn profile

- ✓ Headline & Industry
- ✓ Photo
- ✓ Summary
- ✓ Experience
- ✓ Skills

- ✓ Education
- ✓ Check for keywords
- ✓ Connections
- ✓ Groups –
- ✓ Keep it current be seen

Linked in PROFILE STRENGTH