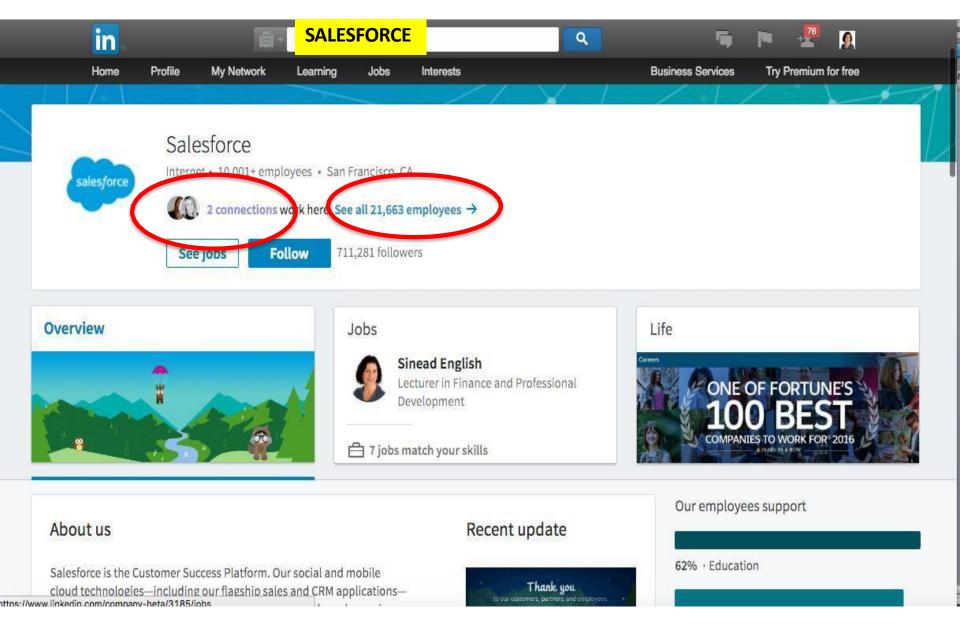

# Now What?

- ① Make Connections
- 2 Join Groups
  - i. Industry Groups
  - ii. Alumni Groups
  - iii. Job/Career Advice Groups
- **③** Find "Warm" Connections
- **(4)** Research a way into Companies

| n.                   | Search for people, jobs, companies, and more        | Advanced                                                                                                                                                                                                                   |  |
|----------------------|-----------------------------------------------------|----------------------------------------------------------------------------------------------------------------------------------------------------------------------------------------------------------------------------|--|
| Search               | 1,909,749 results Save search                       |                                                                                                                                                                                                                            |  |
| Advanced <           | 1st Connections x 2nd Connections x Group Members x |                                                                                                                                                                                                                            |  |
| People<br>Jobs       | Advanced People Search                              | Reset Close                                                                                                                                                                                                                |  |
| Keywords             | Relationship                                        | Upgrade to access multiple<br>Groups                                                                                                                                                                                       |  |
| First Name           |                                                     | <ul> <li>Groups</li> <li>Trinity Business Alumni</li> <li>Ireland Business and Professional Network</li> <li>Trinity College Dublin - Alumni and Friends</li> <li>MentorPitch</li> <li>Chase Alumni Association</li> </ul> |  |
| Last Name            | Location                                            |                                                                                                                                                                                                                            |  |
| Title                | Current Company                                     | Years of Experience                                                                                                                                                                                                        |  |
|                      | Industry                                            | n Function                                                                                                                                                                                                                 |  |
| Company              | Past Company                                        | Seniority Level                                                                                                                                                                                                            |  |
| School               | in Interested In                                    |                                                                                                                                                                                                                            |  |
|                      | Maynooth University                                 | n Company Size                                                                                                                                                                                                             |  |
| Location<br>Anywhere | Profile Language                                    | When Joined                                                                                                                                                                                                                |  |
| Search Reset         | Nonprofit Interests                                 |                                                                                                                                                                                                                            |  |