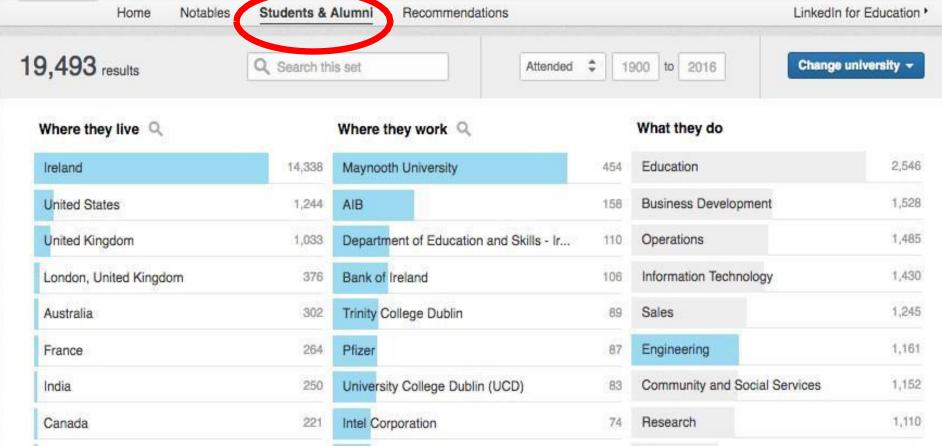

### What is it?

- Networking Website...for PROFESSIONALS !
- All industries
- A far reaching resource tool for connecting, researching, gaining knowledge and advice.
- 450 million members worldwide, 19,4975 = Maynooth University

### 1,486 results

#### 2010 to 2016 Attended Include people

Change university -