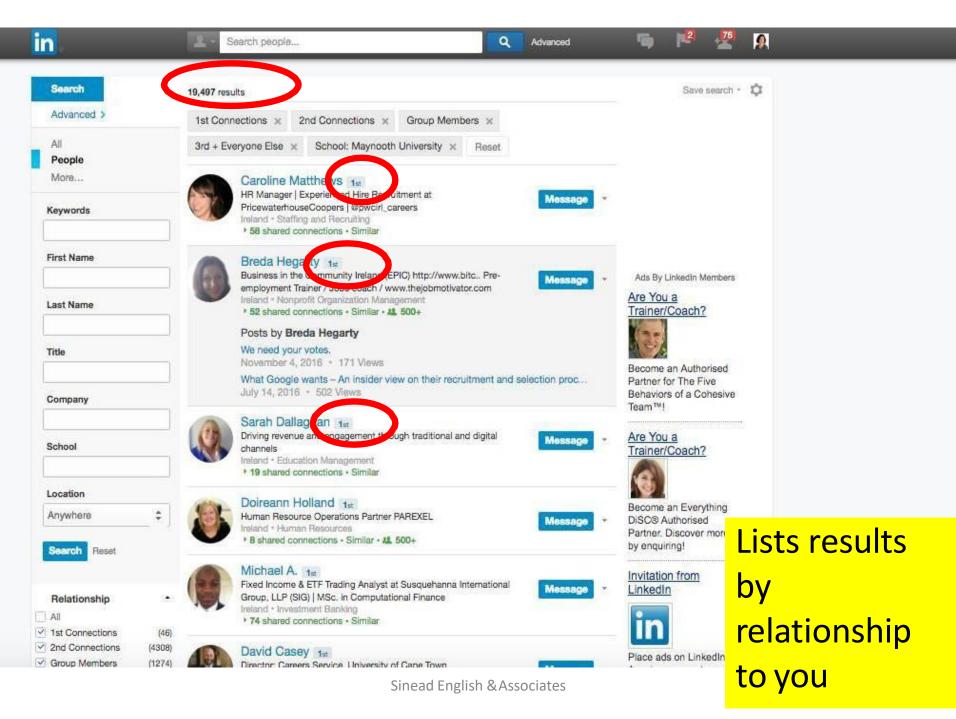

# Now What?

- **1** Make Connections
- 2 Join Groups
  - i. Industry Groups
  - ii. Alumni Groups
  - iii. Job/Career Advice Groups
- ③ Find Warm Leads
- **(4)** Research Companies

How do you know Anne?