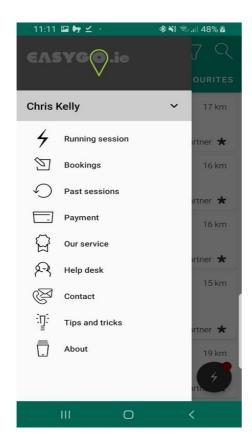

From here you can also stop the charging session.

The menu provides access to extra features like booking a charge point, details of past sessions, payment for topping-up your account if using Pay to Use charge points. Links to our website, terms and contact details are also present.

Tips and tricks feature - shows instructions on using EasyGo, right from the App.

The Help desk function allows users to contact our customer support 24/7 with any issue.