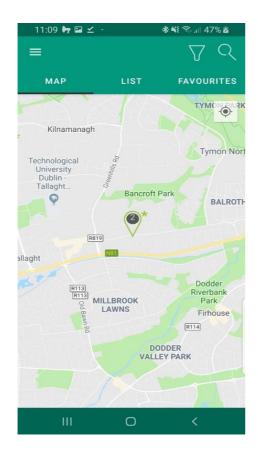

If you register as a PrePay customer, you can purchase an access RFID Key fob to stop and start charging.

The Charge Point locations are shown on the map with a location pin.

The pin status is **Green** when available for use as shown on the diagram below. **Grey** means no communication or not part of the EasyGo Network. **Red** means a charge point is in fault and **Blue** that it is occupied.

The number in the map pin indicates the number of charging sockets available at the location. Tapping the pin lets you open the page to start charging.

Other features here include search and filter.

Select the Charge Point you wish to Charge on. Each Charger has the sockets numbered at the stations.