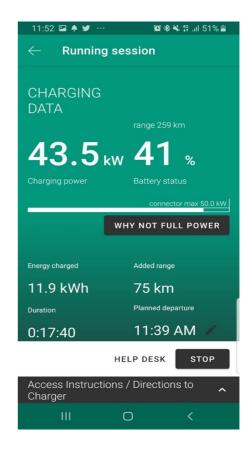

0

You can also tap on the heart to add this location as one of your favourites and easily find it later.

After you select the charging socket you want to connect to and plug in your charging cable to the car and charger - you get a screen showing your charging information.

From here you can also stop the charging session.

The menu provides access to extra features like booking a charge point, details of past sessions, payment for topping-up your account if using Pay to Use charge points. Links to our website, terms and contact details are also present.