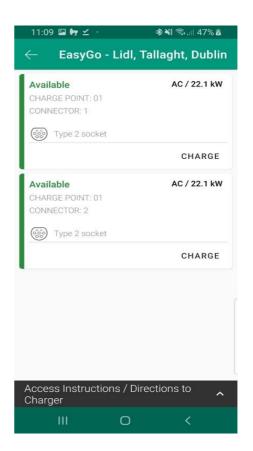

The number in the map pin indicates the number of charging sockets available at the location. Tapping the pin lets you open the page to start charging.

Other features here include search and filter.

Select the Charge Point you wish to Charge on. Each Charger has the sockets numbered at the stations.

If the charger is Pay for Use, the details of payment are shown on this page.

You can tap on "Access Instructions / Directions to Charger" to find more information and to open Google maps to get directions to the charge point.