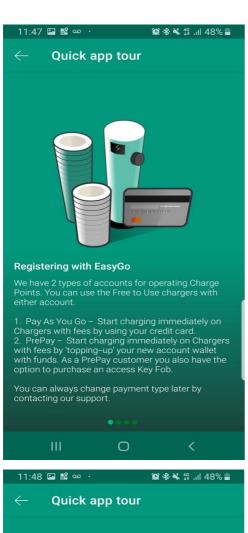

To start charging for the first time, visit EasyGo.ie for instructions or download our App from the Google Play Store or Apple App Store.

You will need to register an account which can be used at any EasyGo Charging Point. Once your details are filled in you can use the Free to Use Charge Points immediately.

If you register as a PrePay customer, you can purchase an access RFID Key fob to stop and start charging.

The Charge Point locations are shown on the map with a location pin.

The pin status is **Green** when available for use as shown on the diagram below. **Grey** means no communication or not part of the EasyGo Network. **Red** means a charge point is in fault and **Blue** that it is occupied.