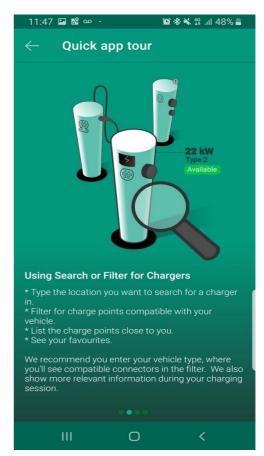

The number in the map pin indicates the number of charging sockets available at the location. Tapping the pin lets you open the page to start charging.

Other features here include search and filter.

Select the Charge Point you wish to Charge on. Each Charger has the sockets numbered at the stations.