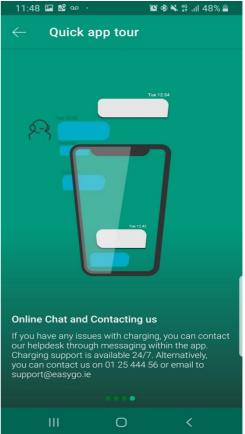

Tips and tricks feature - shows instructions on using EasyGo, right from the App.

The Help desk function allows users to contact our customer support 24/7 with any issue.