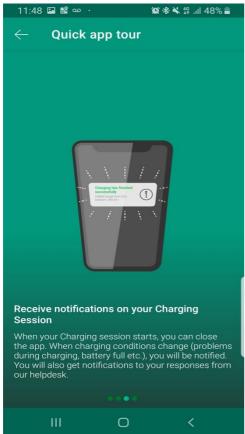

From here you can also stop the charging session.

The menu provides access to extra features like booking a charge point, details of past sessions, payment for topping-up your account if using Pay to Use charge points. Links to our website, terms and contact details are also present.