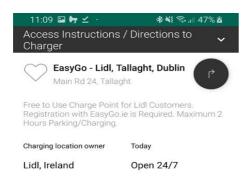

If the charger is Pay for Use, the details of payment are shown on this page.

You can tap on "Access Instructions / Directions to Charger" to find more information and to open Google maps to get directions to the charge point.