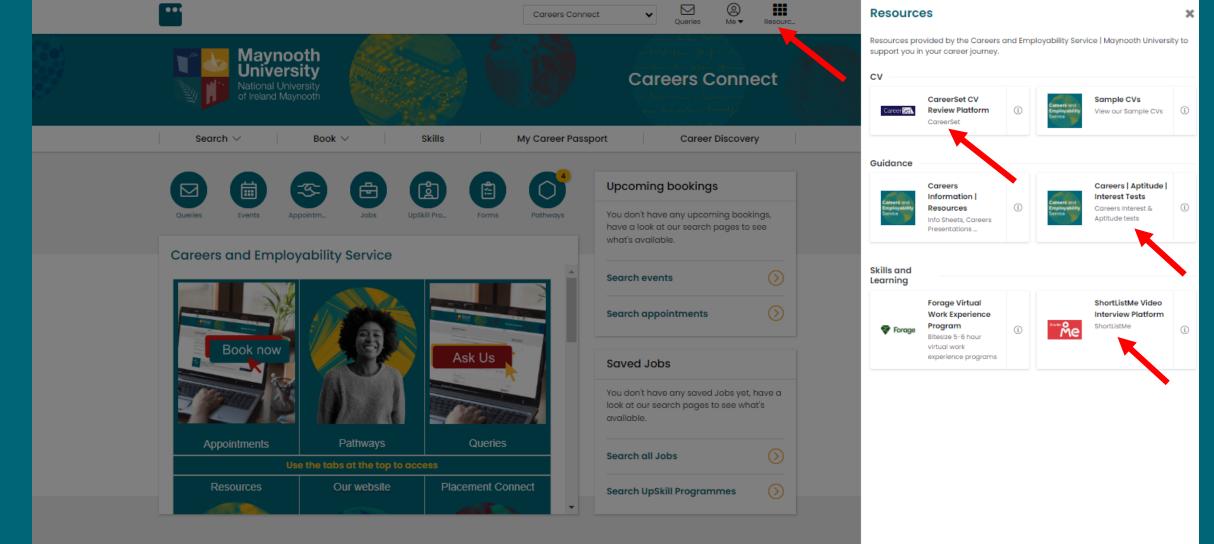

|

Careers and **Employability** Service



Book career guidance appointments with our careers advisers



# What can you do now?

Careers Connect – Pathways – can help to move through all the information in an organized way.

These Pathways are available on Careers Connect





#### **RECOMMENDED JOBS**



## **Careers Connect**

## Your Careers & Employability Portal

Ask Questions & Find Careers Information

Search Graduate Jobs & Careers Events



Book Appointments with Careers Advisers



Careers Interest Tests & Useful Resources





On **Careers Connect** you can ask **questions** and/or **book appointments** with careers advisers, find **careers information** and view our **Jobs** and **Events** listings. You can also set email alerts for jobs and events.

Use **Placement Connect** for Placement related opportunities, events and appointments.