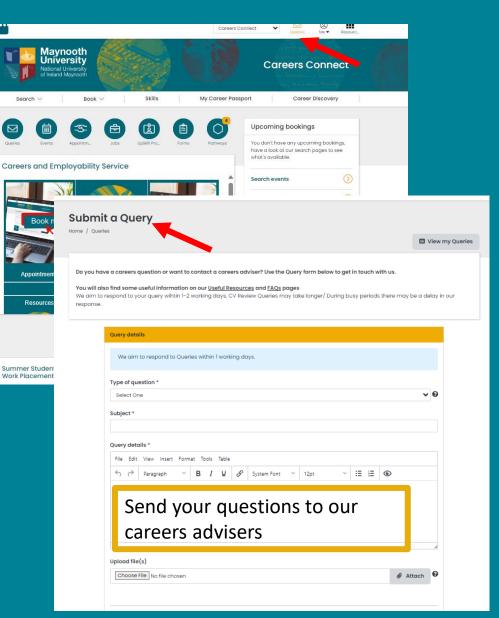

- Use Careers Connect to engage with us
  - > Appointments
  - Send us your Questions
  - Resources | UpSkill
- Drop-in Help-desk (Term-Time)

www.maynoothuniversity.ie/careers

@Maynoothuni\_Careers