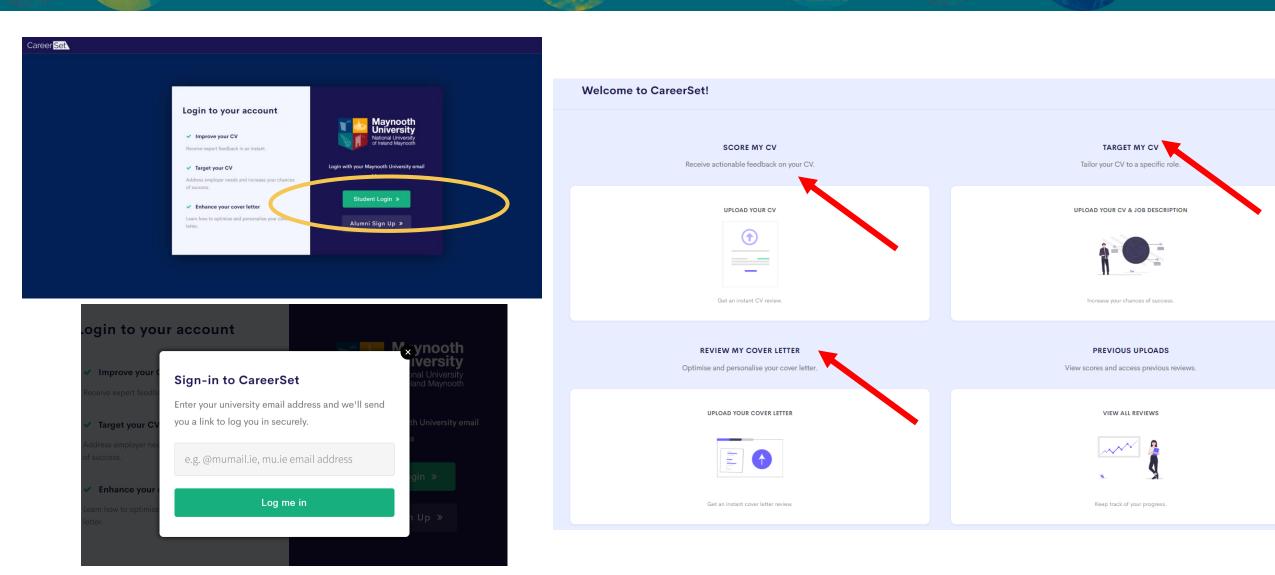

that recognises student contribution beyond the classroom (non- credit bearing activities). Apply via Careers Connect (Applications open in October).
- Must be activities while they were a registered student. Awards ceremony in May for Gold and Platinum awardees.
- Undergraduates and Postgraduates | Any year, any discipline.

## **Micro-Internships**

- Short Term professional work experience opportunities. 20-100 hours typically with professional service units in the university.
- Paid at €15.05 per hour. Advertised on Careers Connect during the year.

## **Skills for Success Elective**

- 5 credit elective module to enhance your employability skills
- Second year semester 1 or semester 2



CAREERS CONNECT PORTAL



WEBSITE www.maynoothuniversity.ie/careers



# **CareerSet CV Review**



# ShortList.Me Interview Prep



#### Maynooth University **Careers & Employability Service**

Don't let a job interview be your first interview Discover. Unlimited on-demand mock interviews, providing you with instant actionable feedback Practice. Build your confidence Succeed. Develop winning answers · Perfect your pitch

Getting that job is just an interview away!

INTERVIEW

An Introduction to

Competencies



#### INTERVIEW **Strengths Practice**

Great job - you're about to get a serious edge over your competition by taking a Shortlist.Me practice interview! This interview features questions frequently asked by employers in..



INTERVIEW

Practice (EN)

Management Consultancy

Great job - you're about to get a serious edge

over your competition by taking a Shortlist.Me

practice