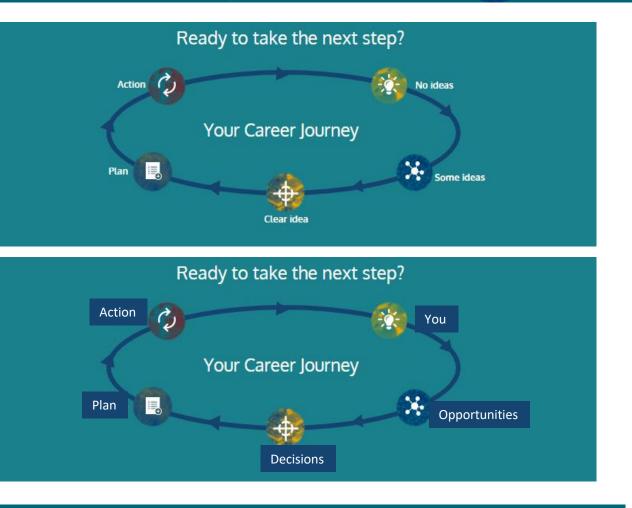

# **Generating career options**

## Starting out you might have

- No clear idea
- Some idea
- Several options
- Clear idea

## Planning your next step - Generating career options