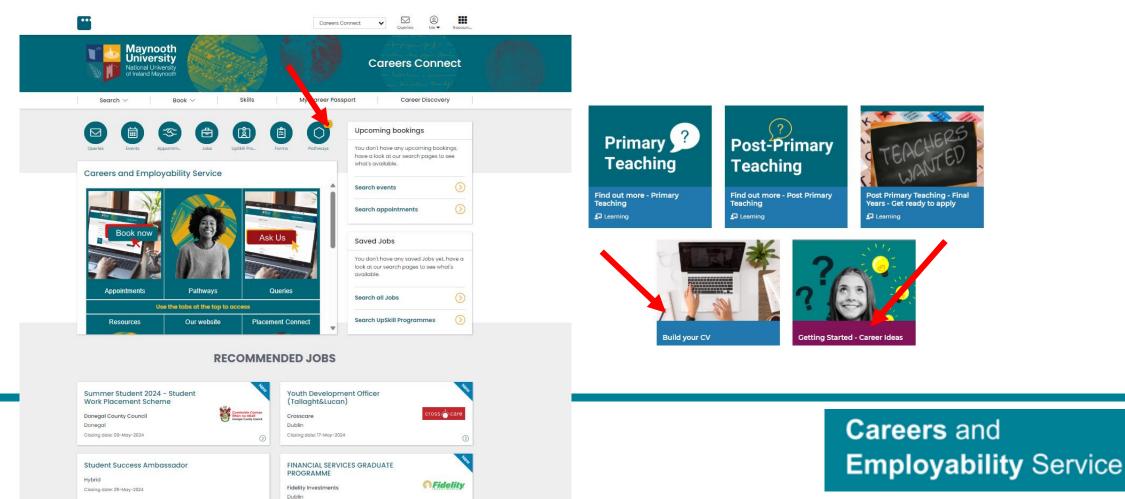

- Use Careers Connect to engage with us
  - > Appointments
  - Send us your Questions
  - Resources | UpSkill
- Drop-in Help-desk (Term-Time)

www.maynoothuniversity.ie/careers

@Maynoothuni\_Careers

Mavnooth

 Summer Internships (for 2<sup>nd</sup> year/ penultimate year students) are advertised Dec/Jan each year

| · · · · · · · · · · · · · · · · · · ·                                                        |                          |                                                                                                                                               |      |
|----------------------------------------------------------------------------------------------|--------------------------|-----------------------------------------------------------------------------------------------------------------------------------------------|------|
| Jobs<br>Home / Search / Jobs                                                                 |                          | 👜 Saved Jobs 🛛 🖈 Saved searched                                                                                                               |      |
| Jobs<br>Search below for Graduate<br>Immediate start graduate<br>Find further graduate roles | jobs & relevant part-tir | immes, Graduate Internships, Summer Internships, Mirco-Internships, Competitions/Challeng<br>me jobs.                                         | es,  |
| Active filters                                                                               | < 1 to 50 of 53 res      | sults Sort by: Late:                                                                                                                          | st 🔻 |
| Reset<br>🏠 Save this search                                                                  | ğ erec                   | Summer Student 2024 - Student Work Placement Scheme<br>Donegal County Council                                                                 |      |
| Quick search                                                                                 | <                        | Summer internatings (under 3 months)   Donegof   See Job ad for details<br>9 days to apply                                                    | Д    |
| Text search<br>Reference ID search                                                           | → TIDSS ★ CAFE           | Youth Development Officer (Tallaght&Lucan)<br><sup>Crosscare</sup>                                                                            |      |
| Organisation search                                                                          | →                        | Other part-time work   Dublin   See Job ad for details<br>17 days to apply                                                                    | D    |
| UpSkill Programme                                                                            | • ·                      | Student Success Ambassador                                                                                                                    |      |
| Job type                                                                                     | × S                      | Student Skills and Success Relevant part-time, or flexible hours or short term work for third level students   Hybrid   See below for details |      |
| Job sectors                                                                                  | •                        | Reservant part-ranne, or nextue nours or short term work for unital lever statems.) Hybrid ( see Delow for details<br>25 days to apply        | D    |
| Locations                                                                                    | •                        | FINANCIAL SERVICES GRADUATE PROGRAMME                                                                                                         |      |
| Posted on                                                                                    | ► Fidelity               | Fidelity Investments Graduate roles (For final years) recent grad                                                                             | _    |
| Expires on                                                                                   | •                        | ordstate roles (for final years ) recent great<br>of days to apply                                                                            | and  |
| Country                                                                                      | •                        | HR Graduate                                                                                                                                   |      |