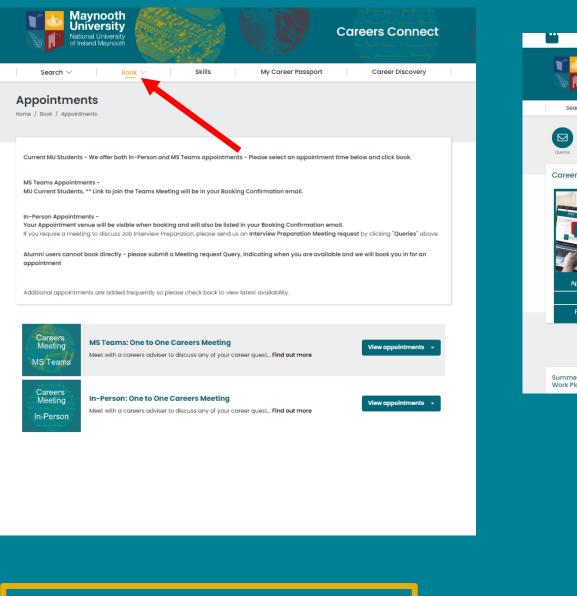

- Use Careers Connect to engage with us
  - > Appointments
  - Send us your Questions
  - Resources | UpSkill
- Drop-in Help-desk (Term-Time)

www.maynoothuniversity.ie/careers

@Maynoothuni\_Careers