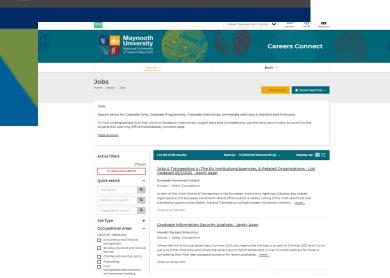

# **Careers Connect – Current Students**

- Send a Query Careers Advisers answer your questions e.g. career options, subject choice, application/job search questions, CV reviews
- Book career guidance meetings with Careers Advisers
- Use **Pathways** for Step-by-Step information
- Search and Apply for Jobs
- View Careers/Recruitment **Events**
- Set up Job/Events email alerts

## Find graduate jobs, graduate programmes and immediate start positions