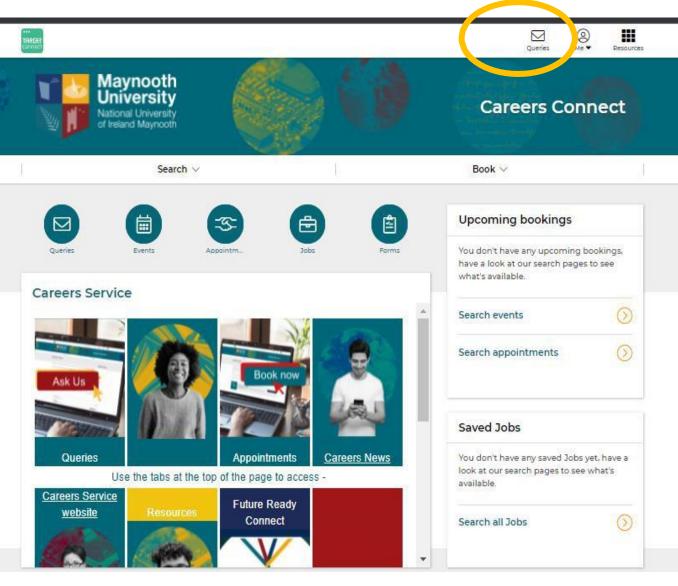

# **Careers Connect – Current Students**

- Send a Query Careers Advisers answer your questions e.g. career options, subject choice, application/job search questions, CV reviews
- Book career guidance meetings with Careers Advisers
- Use **Pathways** for Step-by-Step information
- Search and Apply for Jobs
- View Careers/Recruitment **Events**
- Set up Job/Events email alerts

#### Ask questions & **Book Appointments on** Careers Connect

Need career advice or don't know where to start?

Our Careers Advisers are available daily

#### Go to Careers Connect

Careers advisers are available daily - ask questions and book careers appointments on Careers Connect