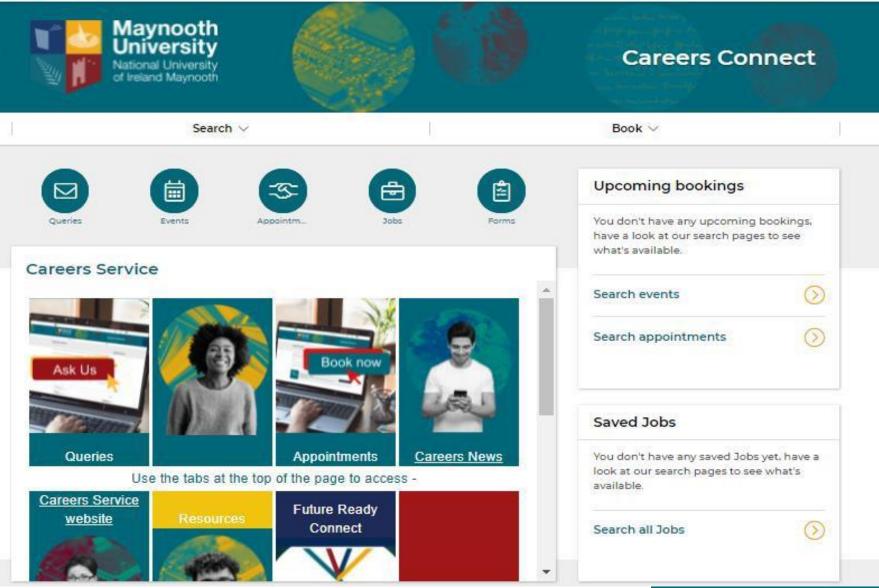

# **How the Careers Service works**

• Careers Connect is part of <u>MU FutureConnect</u> and is the Careers and Employability portal for our students

# **Careers Connect – Current Students**

- Send a Query Careers Advisers answer your questions e.g. career options, subject choice, application/job search questions, CV reviews
- Book career guidance meetings with Careers Advisers
- Use **Pathways** for Step-by-Step information
- Search and Apply for Jobs
- View Careers/Recruitment **Events**
- Set up Job/Events email alerts

#### Careers Connect

Careers Connect is part of MU FutureConnect - your Careers & Employability portal, and is your one stop shop to engage with the Careers Service. On Careers Connect you can ask questions and/or book meetings with careers. advisers and view our jobs and Events Listings. You can also set email alerts for jobs and events.