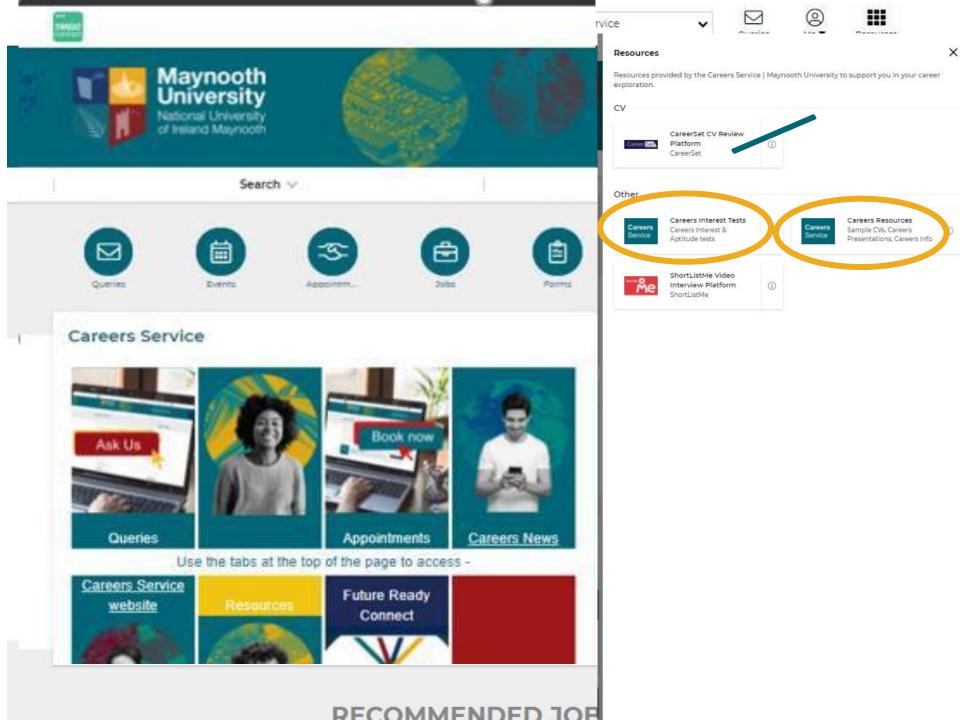

#### Careers Interest Tests

Take the tests and explore what careers might interest you

#### **Careers Videos**