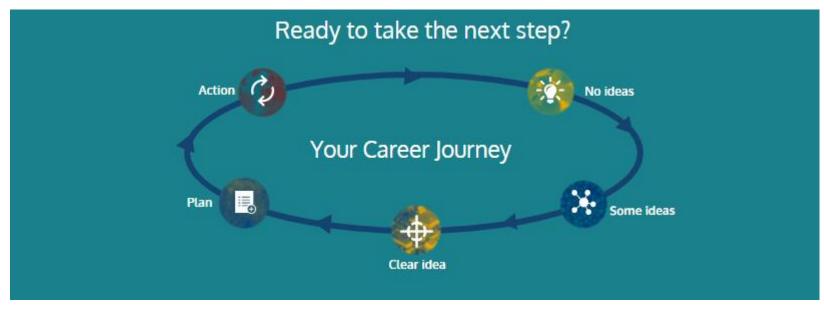

### Take your next step

### Planning your next step

- Careers Information /Generating career options
- Subject choice and career options
- Careers Interest Tests
- Job Search
- Postgraduate Study

Careers Service

Careers Service Careers Connect

## Use the Careers Service for help with...

Planning your next step

**Generating career options – Ideas** 