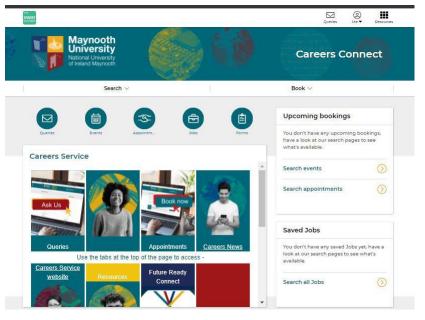

# **Careers Connect – Current Students**

- Send a Query Careers Advisers answer your questions e.g. career options, subject choice, application/job search questions, CV reviews
- Book career guidance meetings with Careers Advisers
- Use **Pathways** for Step-by-Step information
- Search and Apply for Jobs
- View Careers/Recruitment **Events**
- Set up Job/Events email alerts

#### Careers Connect

Careers Connect is part of MU FutureConnect - your Careers & Employability portal, and is your one stop shop to engage with the Careers Service. On Careers Connect you can ask questions and/or book meetings with careers. advisers and view our jobs and Events Listings. You can also set email alerts for jobs and events.