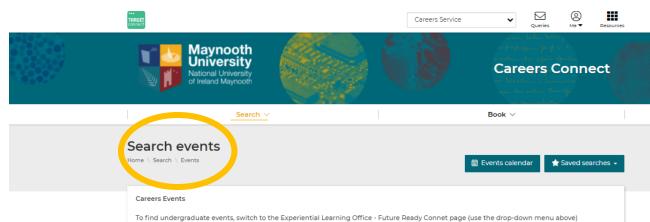

# **How the Careers Service works**

• Careers Connect is part of <u>MU FutureConnect</u> and is the Careers and Employability portal for our students

# **Careers Connect – Current Students**

- Send a Query Careers Advisers answer your questions e.g. career options, subject choice, application/job search questions, CV reviews
- Book career guidance meetings with Careers Advisers
- Use **Pathways** for Step-by-Step information
- Search and Apply for Jobs
- View Careers/Recruitment **Events**
- Set up Job/Events email alerts