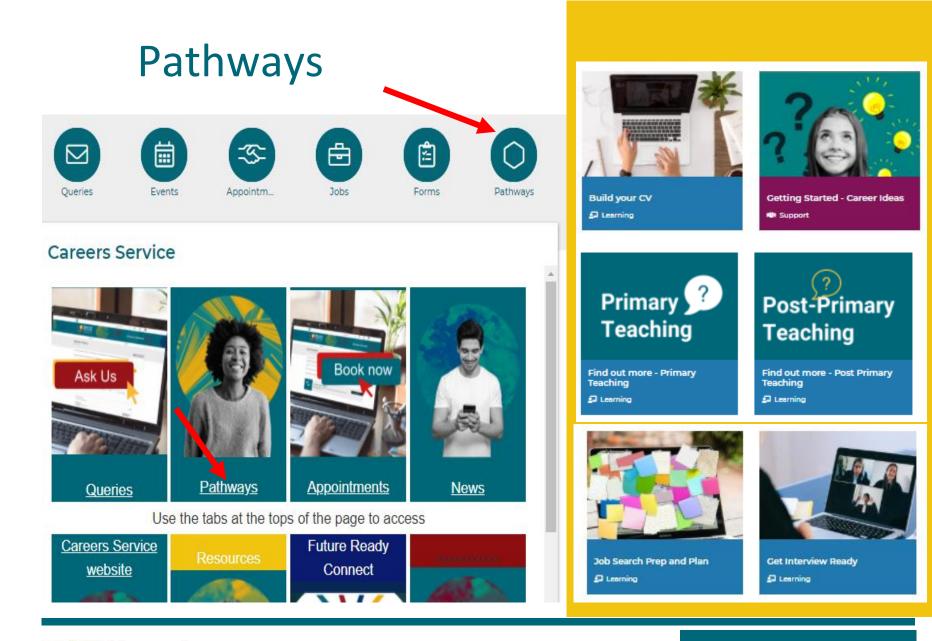

# **Careers Connect – Current Students**

- Send a Query Careers Advisers answer your questions e.g. career options, subject choice, application/job search questions, CV reviews
- Book career guidance meetings with Careers Advisers
- Use **Pathways** for Step-by-Step information
- Search and Apply for Jobs
- View Careers/Recruitment **Events**
- Set up Job/Events email alerts