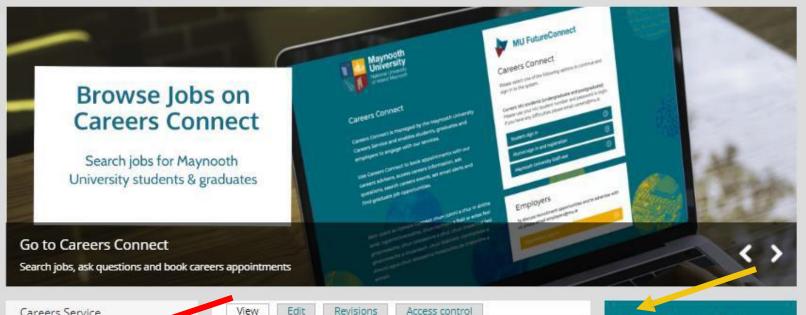

# **How the Careers Service works**

• Careers Connect is part of <u>MU FutureConnect</u> and is the Careers and Employability portal for our students

#### Careers Connect

Careers Connect is part of MU FutureConnect - your Careers & Employability portal, and is your one stop shop to engage with the Careers Service. On Careers Connect you can ask questions and/or book meetings with careers. advisers and view our jobs and Events Listings. You can also set email alerts for jobs and events.