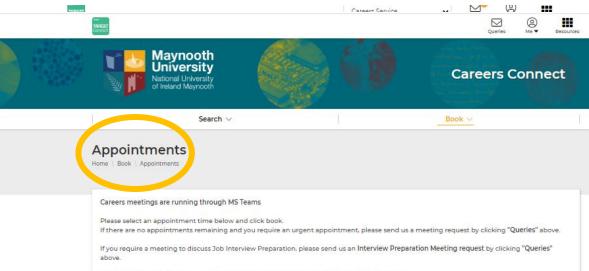

maynoothuniversity.ie

Use Queries to send your questions to our careers advisers

Book career guidance appointments with our careers advisers

Additional appointments are added frequently so please check back to view latest availability.

Next Step Careers Meeting

Take the next step in your career journey... Meet with a careers adviser to discuss your caree... Find out more View appointments -