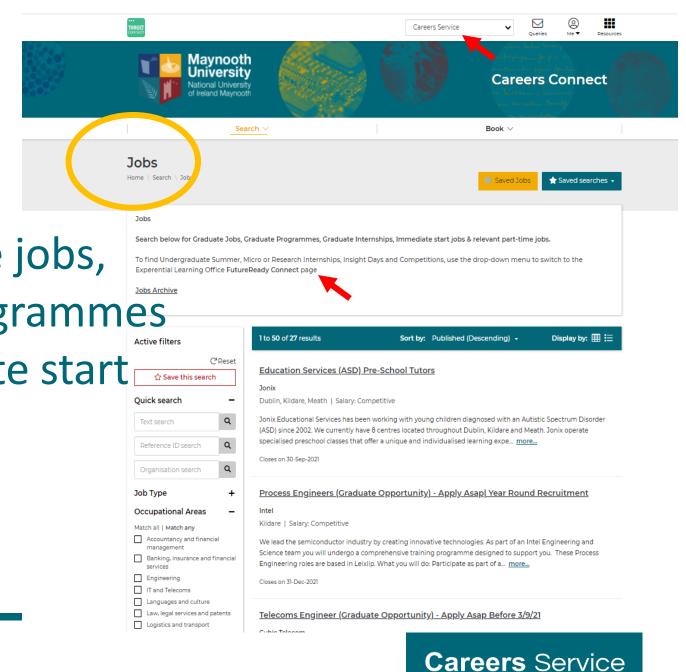

# Students use the Careers Service for help with...Jobs Employers begin recruiting early in final year

- Graduate Jobs
- Graduate Programmes
- Recruitment begins early for some firms

Law, Accounting, Pharma, Business, IT

## Find graduate jobs, graduate programmes and immediate start positions