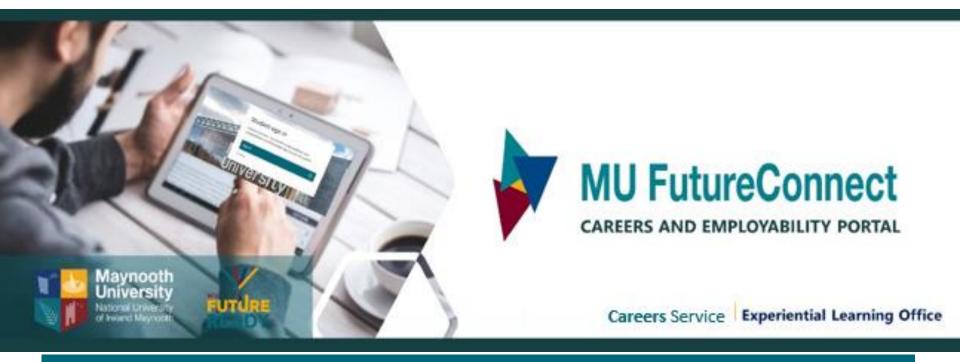

# **How the Careers Service works**

• Careers Connect is part of <u>MU FutureConnect</u> and is the Careers and Employability portal for our students

#### Careers Connect

Careers Connect is part of MU FutureConnect - your Careers & Employability portal, and is your one stop shop to engage with the Careers Service. On Careers Connect you can ask questions and/or book meetings with careers. advisers and view our jobs and Events Listings. You can also set email alerts for jobs and events.